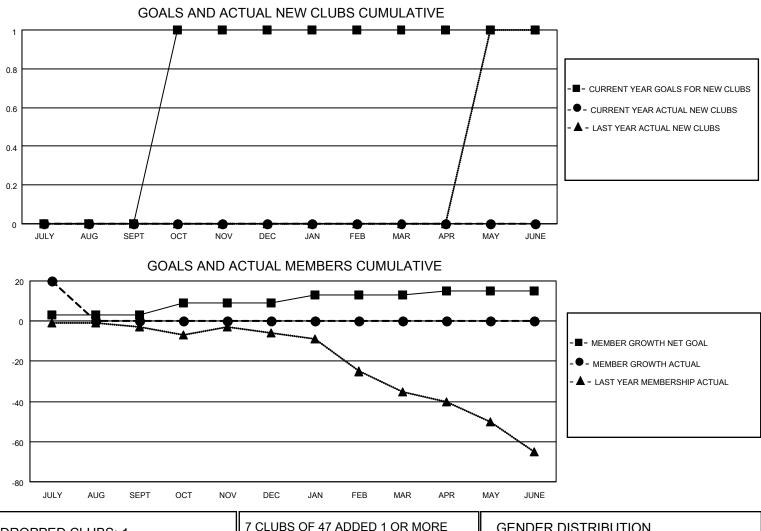

## LOCATION TENNESSEE

District 12 S

Results as of: 7/31/2021

| Clubs                 |               |           |               | Members               |                         |                         |                                                    |  |  |
|-----------------------|---------------|-----------|---------------|-----------------------|-------------------------|-------------------------|----------------------------------------------------|--|--|
| RESULTS FOR 2021-2022 |               |           |               | RESULTS FOR 2021-2022 |                         |                         |                                                    |  |  |
| QUARTER               | NEW CLUB GOAL | NEW CLUBS | DROPPED CLUBS | QUARTER MEN           | MBER GROWTH NET<br>GOAL | MEMBER GROWTH<br>ACTUAL | DROPPED<br>MEMBERS ACTUAL<br>(including transfers) |  |  |
| JULY/AUG/SEPT         | 0             | 0         | 1             | JULY/AUG/SEPT         | 3                       | 26                      | 6                                                  |  |  |
| OCT/NOV/DEC           | 1             | 0         | 0             | OCT/NOV/DEC           | 6                       | 0                       | 0                                                  |  |  |
| JAN/FEB/MAR           | 0             | 0         | 0             | JAN/FEB/MAR           | 4                       | 0                       | 0                                                  |  |  |
| APR/MAY/JUNE          | 0             | 0         | 0             | APR/MAY/JUNE          | 2                       | 0                       | 0                                                  |  |  |

| DROPPED CLUBS: 1            |   | 7 CLUBS OF 47 ADDED 1 OR MORE<br>NEW MEMBERS | GENDER DISTRIBUTION<br>MALE 576 (56.69%) |              |     |
|-----------------------------|---|----------------------------------------------|------------------------------------------|--------------|-----|
| DROPPED MEMBERS             |   |                                              | FEMALE                                   | 440 (43.31%) |     |
| DECEASED                    | 1 | CLICK HERE FOR CUMULATIVE                    | TOTAL FAMILY UNIT MEMBERS                |              | 231 |
| CLUB CANCELLED 0<br>OTHER 5 |   | MEMBERSHIP DATA                              |                                          | 101          |     |
|                             |   |                                              | FAMILY MEMBERS PAYING HALF               |              | 121 |
| TOTAL                       | 6 |                                              |                                          |              |     |